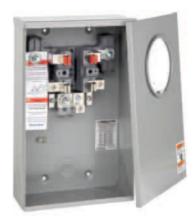

## **Product specifications**

- Conductor range: line: single 1/2 in. studs to accommodate compression lugs 350 kcmil max. (supplied by utility), load: 6 AWG–250 kcmil
- For underground service only
- Aluminum tunnel type connectors for load side, 1/2 in. studs on line side
- Supplied with screw type ring
- Weatherproof Type 3R enclosure
- Before purchase or installation, verify acceptance with local utility.

| Cat. No.                                       | Description                                                                  | Height (in.) | Width (in.) | Depth (in.) |
|------------------------------------------------|------------------------------------------------------------------------------|--------------|-------------|-------------|
| UNDERGROUND ONLY METER SOCKETS - 200 A - 600 V |                                                                              |              |             |             |
| M02-INV0                                       | Underground 1/2 inch studs. Insulated neutral. (For Ontario)                 | 19-1/8       | 12          | 5-9/16      |
| MO2-INV                                        | Underground 1/2 inch studs. Insulated neutral.                               |              |             |             |
| M02M-INV-RT                                    | Underground 1/2 inch studs. Insulated neutral. 2/0 AWG subfeed on load side. |              |             |             |
| M02M-V                                         | Underground 1/2 inch studs. 2/0 AWG subfeed on load side.                    |              |             |             |
| M02-V0                                         | Underground 1/2 inch studs. (For Ontario)                                    |              |             |             |
| M02-V                                          | Underground 1/2 inch studs.                                                  |              |             |             |