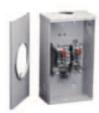

## **Product specifications**

- Conductor range: 6 AWG-250 kcmil
- Aluminum tunnel type connectors for both load and line sides
- For overhead, underground and combination overhead/underground
- Supplied with screw type ring
- Weatherproof Type 3R enclosure
- Before purchase or installation, verify acceptance with local utility.

| Cat. No.    | Description                                                                 | Height (in.) | Width (in.) | Depth (in.) |
|-------------|-----------------------------------------------------------------------------|--------------|-------------|-------------|
|             | STANDARD METER SOCKETS - 200 A - 600 V                                      |              |             |             |
| BQ2-22VNH   | Overhead, twin hub opening.                                                 |              | 8-47/64     | 5-13/32     |
| BQ2-2VGN-RT | Overhead, twin hub opening comes with 2 in. hubs and ground lug on neutral. |              |             |             |
| BQ2-2V      | Overhead, hub opening comes with 2 in. hubs.                                |              |             |             |
| BQ2-TCV-CR  | Combination overhead-underground, corrosion resistant.                      |              |             |             |
| BQ2-TCV     | Combination overhead-underground.                                           |              |             |             |
| BQ2-TCVGN   | Combination overhead-underground comes with ground lug on neutral.          | 15-5/8       |             |             |
| BQ2-TVGN-RT | Underground comes with ground lug on neutral.                               |              |             |             |
| BQ2-TV      | Underground.                                                                |              |             |             |
| BQ2-VGN-CR  | Overhead, comes with ground lug on neutral, corrosion resistant.            |              |             |             |
| BQ2-VGN-RT  | Overhead, comes with ground lug on neutral.                                 |              |             |             |
| BQ2-V-RT    | Overhead, hub opening.                                                      |              |             |             |