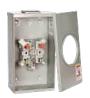

| Cat. No.    | Description                                                                 | Height (in.) | Width (in.) | Depth (in.) |
|-------------|-----------------------------------------------------------------------------|--------------|-------------|-------------|
|             | STANDARD METER SOCKETS - 200 A - 600 V                                      |              |             |             |
| BQ2-22VNH   | Overhead, twin hub opening.                                                 |              | 8-47/64     | 5-13/32     |
| BQ2-2VGN-RT | Overhead, twin hub opening comes with 2 in. hubs and ground lug on neutral. |              |             |             |
| BQ2-2V      | Overhead, hub opening comes with 2 in. hubs.                                |              |             |             |
| BQ2-TCV-CR  | Combination overhead-underground, corrosion resistant.                      |              |             |             |
| BQ2-TCV     | Combination overhead-underground.                                           |              |             |             |
| BQ2-TCVGN   | Combination overhead-underground comes with ground lug on neutral.          | 15-5/8       |             |             |
| BQ2-TVGN-RT | Underground comes with ground lug on neutral.                               |              |             |             |
| BQ2-TV      | Underground.                                                                |              |             |             |
| BQ2-VGN-CR  | Overhead, comes with ground lug on neutral, corrosion resistant.            |              |             |             |
| BQ2-VGN-RT  | Overhead, comes with ground lug on neutral.                                 |              |             |             |
| BQ2-V-RT    | Overhead, hub opening.                                                      |              |             |             |