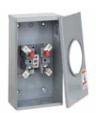

| Cat. No.    | Description                                                                 | Height (in.) | Width (in.) | Depth (in.) |
|-------------|-----------------------------------------------------------------------------|--------------|-------------|-------------|
|             | STANDARD METER SOCKETS - 200 A - 600 V                                      |              |             |             |
| BQ2-22VNH   | Overhead, twin hub opening.                                                 |              | 8-47/64     | 5-13/32     |
| BQ2-2VGN-RT | Overhead, twin hub opening comes with 2 in. hubs and ground lug on neutral. |              |             |             |
| BQ2-2V      | Overhead, hub opening comes with 2 in. hubs.                                |              |             |             |
| BQ2-TCV-CR  | Combination overhead-underground, corrosion resistant.                      |              |             |             |
| BQ2-TCV     | Combination overhead-underground.                                           |              |             |             |
| BQ2-TCVGN   | Combination overhead-underground comes with ground lug on neutral.          | 15-5/8       |             |             |
| BQ2-TVGN-RT | Underground comes with ground lug on neutral.                               |              |             |             |
| BQ2-TV      | Underground.                                                                |              |             |             |
| BQ2-VGN-CR  | Overhead, comes with ground lug on neutral, corrosion resistant.            |              |             |             |
| BQ2-VGN-RT  | Overhead, comes with ground lug on neutral.                                 |              |             |             |
| BQ2-V-RT    | Overhead, hub opening.                                                      |              |             |             |