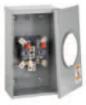

| Cat. No.    | Description                                                                 | Height (in.) | Width (in.) | Depth (in.) |
|-------------|-----------------------------------------------------------------------------|--------------|-------------|-------------|
|             | STANDARD METER SOCKETS - 200 A - 600 V                                      |              |             |             |
| BQ2-22VNH   | Overhead, twin hub opening.                                                 |              | 8-47/64     | 5-13/32     |
| BQ2-2VGN-RT | Overhead, twin hub opening comes with 2 in. hubs and ground lug on neutral. |              |             |             |
| BQ2-2V      | Overhead, hub opening comes with 2 in. hubs.                                |              |             |             |
| BQ2-TCV-CR  | Combination overhead-underground, corrosion resistant.                      |              |             |             |
| BQ2-TCV     | Combination overhead-underground.                                           |              |             |             |
| BQ2-TCVGN   | Combination overhead-underground comes with ground lug on neutral.          | 15-5/8       |             |             |
| BQ2-TVGN-RT | Underground comes with ground lug on neutral.                               |              |             |             |
| BQ2-TV      | Underground.                                                                |              |             |             |
| BQ2-VGN-CR  | Overhead, comes with ground lug on neutral, corrosion resistant.            |              |             |             |
| BQ2-VGN-RT  | Overhead, comes with ground lug on neutral.                                 |              |             |             |
| BQ2-V-RT    | Overhead, hub opening.                                                      |              |             |             |