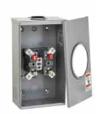

## **Product specifications**

- Conductor range: 6 AWG-250 kcmil
- Aluminum tunnel type connectors for both load and line sides
- For overhead, underground and combination overhead/underground
- Supplied with screw type ring
- Weatherproof Type 3R enclosure
- Before purchase or installation, verify acceptance with local utility.

| Cat. No.    | Description                                                                 | Height (in.) | Width (in.) | Depth (in.) |
|-------------|-----------------------------------------------------------------------------|--------------|-------------|-------------|
|             | STANDARD METER SOCKETS - 200 A - 600 V                                      |              |             |             |
| BQ2-22VNH   | Overhead, twin hub opening.                                                 |              | 8-47/64     | 5-13/32     |
| BQ2-2VGN-RT | Overhead, twin hub opening comes with 2 in. hubs and ground lug on neutral. |              |             |             |
| BQ2-2V      | Overhead, hub opening comes with 2 in. hubs.                                |              |             |             |
| BQ2-TCV-CR  | Combination overhead-underground, corrosion resistant.                      |              |             |             |
| BQ2-TCV     | Combination overhead-underground.                                           |              |             |             |
| BQ2-TCVGN   | Combination overhead-underground comes with ground lug on neutral.          | 15-5/8       |             |             |
| BQ2-TVGN-RT | Underground comes with ground lug on neutral.                               |              |             |             |
| BQ2-TV      | Underground.                                                                |              |             |             |
| BQ2-VGN-CR  | Overhead, comes with ground lug on neutral, corrosion resistant.            |              |             |             |
| BQ2-VGN-RT  | Overhead, comes with ground lug on neutral.                                 |              |             |             |
| BQ2-V-RT    | Overhead, hub opening.                                                      |              |             |             |