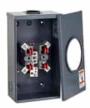

| Cat. No.    | Description                                                                 | Height (in.) | Width (in.) | Depth (in.) |
|-------------|-----------------------------------------------------------------------------|--------------|-------------|-------------|
|             | STANDARD METER SOCKETS - 200 A - 600 V                                      |              |             |             |
| BQ2-22VNH   | Overhead, twin hub opening.                                                 |              | 8-47/64     | 5-13/32     |
| BQ2-2VGN-RT | Overhead, twin hub opening comes with 2 in. hubs and ground lug on neutral. |              |             |             |
| BQ2-2V      | Overhead, hub opening comes with 2 in. hubs.                                |              |             |             |
| BQ2-TCV-CR  | Combination overhead-underground, corrosion resistant.                      |              |             |             |
| BQ2-TCV     | Combination overhead-underground.                                           |              |             |             |
| BQ2-TCVGN   | Combination overhead-underground comes with ground lug on neutral.          | 15-5/8       |             |             |
| BQ2-TVGN-RT | Underground comes with ground lug on neutral.                               |              |             |             |
| BQ2-TV      | Underground.                                                                |              |             |             |
| BQ2-VGN-CR  | Overhead, comes with ground lug on neutral, corrosion resistant.            |              |             |             |
| BQ2-VGN-RT  | Overhead, comes with ground lug on neutral.                                 |              |             |             |
| BQ2-V-RT    | Overhead, hub opening.                                                      |              |             |             |