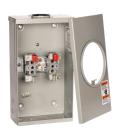

## **Product specifications**

• Conductor range: 6-1/0 AWG

- Aluminum tunnel type connectors for both load and line sides
- For overhead, underground and combination overhead/underground
- Supplied with screw type ring
- Weatherproof Type 3R enclosure
- Before purchase or installation, verify acceptance with local utility.

| Cat. No.                                | Description                                                              | Height (in.) | Width (in.) | Depth (in.) |
|-----------------------------------------|--------------------------------------------------------------------------|--------------|-------------|-------------|
| KING SIZE METER SOCKETS - 125 A - 600 V |                                                                          |              |             |             |
| BE1-1 1/4INV                            | Overhead, hub opening complete with 1-1/4 inches hub. Insulated neutral. |              | 8-1/4       | 4-3/8       |
| BE1-1 1/4V                              | Overhead, hub opening complete with 1-1/4 inches hub.                    |              |             |             |
| BE1-INTCV-RT                            | Combination overhead-underground. Insulated neutral.                     |              |             |             |
| BE1-INV-RT                              | Overhead, hub opening. Insulated neutral.                                | 14.5/0       |             |             |
| BE1-TCV-RT                              | Combination overhead-underground.                                        | 14-5/8       |             |             |
| BE1-TCVGN-RT                            | Combination overhead-underground, comes with ground lug on neutral.      |              |             |             |
| BE1-V                                   | Overhead, hub opening.                                                   |              |             |             |
| BE1-VGN-RT                              | Overhead, hub opening, comes with ground lug on neutral.                 |              |             |             |