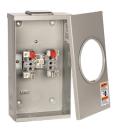

## **Product specifications**

• Conductor range: 6-1/0 AWG

- Aluminum tunnel type connectors for both load and line sides
- For overhead, underground and combination overhead/underground
- Supplied with screw type ring
- Weatherproof Type 3R enclosure
- Before purchase or installation, verify acceptance with local utility.

| Cat. No.                                | Description                                                              | Height (in.) | Width (in.) | Depth (in.) |
|-----------------------------------------|--------------------------------------------------------------------------|--------------|-------------|-------------|
| KING SIZE METER SOCKETS - 125 A - 600 V |                                                                          |              |             |             |
| BE1-1 1/4INV                            | Overhead, hub opening complete with 1-1/4 inches hub. Insulated neutral. |              | 8-1/4       | 4-3/8       |
| BE1-1 1/4V                              | Overhead, hub opening complete with 1-1/4 inches hub.                    |              |             |             |
| BE1-INTCV-RT                            | Combination overhead-underground. Insulated neutral.                     |              |             |             |
| BE1-INV-RT                              | Overhead, hub opening. Insulated neutral.                                | 14.5/0       |             |             |
| BE1-TCV-RT                              | Combination overhead-underground.                                        | 14-5/8       |             |             |
| BE1-TCVGN-RT                            | Combination overhead-underground, comes with ground lug on neutral.      |              |             |             |
| BE1-V                                   | Overhead, hub opening.                                                   |              |             |             |
| BE1-VGN-RT                              | Overhead, hub opening, comes with ground lug on neutral.                 |              |             |             |