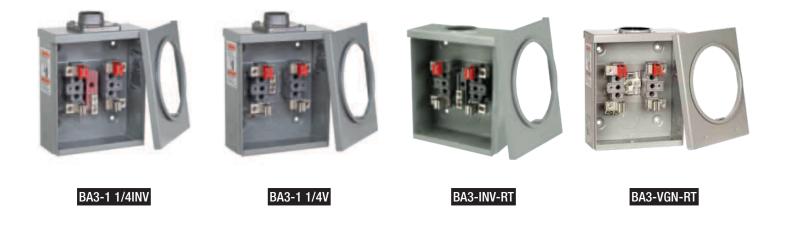

| Cat. No.                              | Description                                                              | Height (in.) | Width (in.) | Depth (in.) |
|---------------------------------------|--------------------------------------------------------------------------|--------------|-------------|-------------|
| SHALLOW METER SOCKETS - 100 A - 600 V |                                                                          |              |             |             |
| BA3-1 1/4INV                          | Overhead, hub opening complete with 1-1/4 inches hub. Insulated neutral. | 9-1/4        | 7-7/16      | 3-11/16     |
| BA3-1 1/4V                            | Overhead, hub opening complete with 1-1/4 inches hub.                    |              |             |             |
| BA3-INV-RT                            | Overhead, hub opening. Insulated neutral.                                |              |             |             |
| BA3-V-RT                              | Overhead, hub opening.                                                   |              |             |             |
| BA3-VGN-RT                            | Overhead, hub opening, comes with ground lug on neutral.                 |              |             |             |