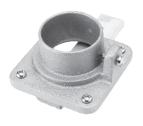

## Service Entrance Masts and Accessories

MM10-UPC / MM12-UPC / MM8-UPC

W62AA-UPC

MM6001-UPC

| Cat. No.              | Description                                                                        |
|-----------------------|------------------------------------------------------------------------------------|
| MASTS AND ACCESSORIES |                                                                                    |
| MH200-UPC             | 2 in. mast coupler for all meter sockets with regular 2-1/2 in. hub opening.       |
| MM10-UPC              | Galvanized steel 2-1/2 in. outside diameter service entrance mast. 10 ft. length.  |
| MM12-UPC              | Galvanized steel 2-1/2 in. outside diameter service entrance mast. 12 ft. length.  |
| MM8-UPC               | Galvanized steel 2-1/2 in. outside diameter service entrance mast. 8 ft. length.   |
| W62AA-UPC             | Wedge clamp for service entrance mast. Wire range 2-6 ACSR, 1-4 solid or stranded. |
| MM6001-UPC            | 4 in. x 4 in. square washer. 11/16 in. hole.                                       |