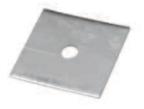

## Service Entrance Masts and Accessories

MM10-UPC / MM12-UPC / MM8-UPC

W62AA-UPC

MM6001-UPC

| Cat. No.              | Description                                                                        |
|-----------------------|------------------------------------------------------------------------------------|
| MASTS AND ACCESSORIES |                                                                                    |
| MH200-UPC             | 2 in. mast coupler for all meter sockets with regular 2-1/2 in. hub opening.       |
| MM10-UPC              | Galvanized steel 2-1/2 in. outside diameter service entrance mast. 10 ft. length.  |
| MM12-UPC              | Galvanized steel 2-1/2 in. outside diameter service entrance mast. 12 ft. length.  |
| MM8-UPC               | Galvanized steel 2-1/2 in. outside diameter service entrance mast. 8 ft. length.   |
| W62AA-UPC             | Wedge clamp for service entrance mast. Wire range 2-6 ACSR, 1-4 solid or stranded. |
| MM6001-UPC            | 4 in. x 4 in. square washer. 11/16 in. hole.                                       |