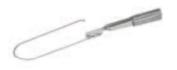

## Service Entrance Masts and Accessories

MM10-UPC / MM12-UPC / MM8-UPC

W62AA-UPC

MM6001-UPC

| Cat. No.              | Description                                                                        |
|-----------------------|------------------------------------------------------------------------------------|
| MASTS AND ACCESSORIES |                                                                                    |
| MH200-UPC             | 2 in. mast coupler for all meter sockets with regular 2-1/2 in. hub opening.       |
| MM10-UPC              | Galvanized steel 2-1/2 in. outside diameter service entrance mast. 10 ft. length.  |
| MM12-UPC              | Galvanized steel 2-1/2 in. outside diameter service entrance mast. 12 ft. length.  |
| MM8-UPC               | Galvanized steel 2-1/2 in. outside diameter service entrance mast. 8 ft. length.   |
| W62AA-UPC             | Wedge clamp for service entrance mast. Wire range 2-6 ACSR, 1-4 solid or stranded. |
| MM6001-UPC            | 4 in. x 4 in. square washer. 11/16 in. hole.                                       |