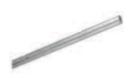

## Service Entrance Masts and Accessories

MM10-UPC / MM12-UPC / MM8-UPC

W62AA-UPC

MM6001-UPC

| Cat. No.              | Description                                                                        |
|-----------------------|------------------------------------------------------------------------------------|
| MASTS AND ACCESSORIES |                                                                                    |
| MH200-UPC             | 2 in. mast coupler for all meter sockets with regular 2-1/2 in. hub opening.       |
| MM10-UPC              | Galvanized steel 2-1/2 in. outside diameter service entrance mast. 10 ft. length.  |
| MM12-UPC              | Galvanized steel 2-1/2 in. outside diameter service entrance mast. 12 ft. length.  |
| MM8-UPC               | Galvanized steel 2-1/2 in. outside diameter service entrance mast. 8 ft. length.   |
| W62AA-UPC             | Wedge clamp for service entrance mast. Wire range 2-6 ACSR, 1-4 solid or stranded. |
| MM6001-UPC            | 4 in. x 4 in. square washer. 11/16 in. hole.                                       |