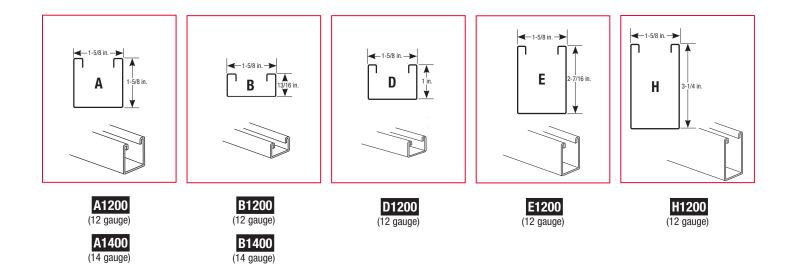

#### **Material Thickness**

All series 1200 12 gauge material All series 1400 14 gauge material