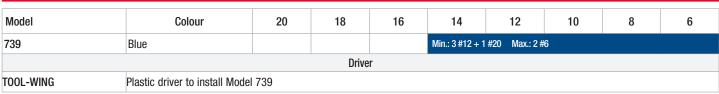

## For packaging options, see page D18

| Nbr of Cond. | AWG |
|--------------|-----|--------------|-----|--------------|-----|--------------|-----|--------------|-----|--------------|-----|
|              | 73  | 9            |     | 4            | 14  | 2            | 8   | 1            | 10  | 1            | 8   |
| 1            | 14  | 3            | 12  | 5            | 14  | -            | -   | 1            | 10  | 2            | 8   |
| 1            | 14  | 2            | 10  | 5            | 14  | 1            | 10  | 1            | 10  | 1            | 6   |
| 1            | 14  | 3            | 10  | 6            | 14  | _            | _   | 2            | 10  | -            | _   |
| 1            | 14  | 2            | 8   | 1            | 12  | 2            | 10  | 2            | 10  | 1            | 8   |
| 2            | 14  | 2            | 12  | 1            | 12  | 4            | 10  | 2            | 10  | 1            | 6   |
| 2            | 14  | 3            | 12  | 1            | 12  | 2            | 8   | 3            | 10  | _            | _   |
| 2            | 14  | 2            | 10  | 1            | 12  | 1            | 6   | 3            | 10  | 1            | 8   |
| 2            | 14  | 3            | 10  | 2            | 12  | 1            | 10  | 4            | 10  | _            | _   |
| 2            | 14  | 2            | 8   | 2            | 12  | 2            | 10  | 5            | 10  | _            | -   |
| 3            | 14  | 2            | 12  | 2            | 12  | 2            | 8   | 1            | 8   | 1            | 6   |
| 3            | 14  | 3            | 12  | 2            | 12  | 1            | 6   | 2            | 8   | _            | _   |
| 3            | 14  | 1            | 10  | 3            | 12  | _            | _   | 3            | 8   | _            | _   |
| 3            | 14  | 2            | 10  | 3            | 12  | 1            | 10  | 2            | 6   | -            | _   |
| 3            | 14  | 3            | 10  | 3            | 12  | 2            | 10  |              |     |              |     |
| 3            | 14  | 2            | 8   | 4            | 12  | _            | _   |              |     |              |     |
| 4            | 14  | 2            | 12  | 4            | 12  | 1            | 10  |              |     |              |     |
| 4            | 14  | 1            | 10  | 5            | 12  | _            | _   |              |     |              |     |
| 4            | 14  | 2            | 10  | 6            | 12  | _            | _   |              |     |              |     |