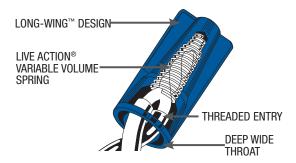

## **External Cap**

- Made of tough, durable polypropylene and 105°C rated to withstand high installation pressures.
- "Long-Wing<sup>TM</sup>" design for smooth hand application. The long, off-set wings with raised edges offer a full-length, finger-friendly gripping surface. Torque can be selectively applied exactly where you want it:
  - Top for tight finger locations
  - Bottom for large wire bundles
- Ribbed body surface gives additional grip, even when hands aregreasy or damp.
- Deep, wide throat ensures full insulation coverage.
- Threaded entry helps guide large wire bundles into the spring chamber.
- Colour-coded for quick and easy size selection.

## **Inner Spring**

- "Live Action®" variable volume spring expands to accommodate a wide range of wire combinations.
- Square wire construction gives a positive conductor bite to solid or stranded wires.
- Unique copper-coated spring helps resist corrosion.
- Approved for circuits up to 600 V, and lighting fixtures and signs up to 1000 V.
- For copper conductors only.
- · Convenient packaging sized right and job-site ready!