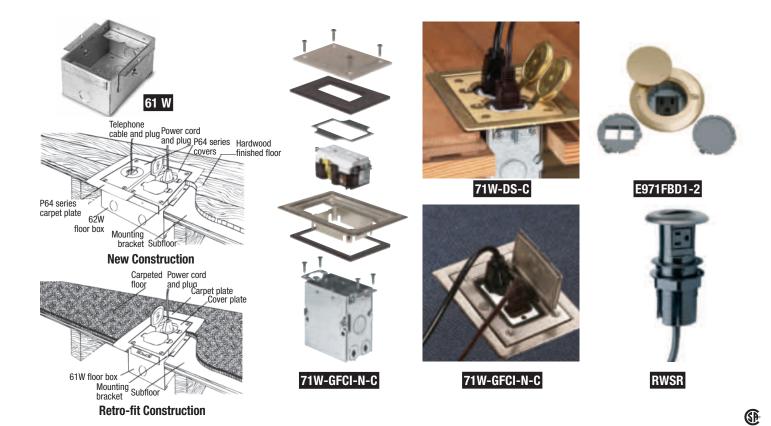

## Residential **Floor Boxes**

## Steel City

| Cat. No.                                   | Description                          | Features                               | Cubic Capacity | Size (in.) |         |        |  |  |
|--------------------------------------------|--------------------------------------|----------------------------------------|----------------|------------|---------|--------|--|--|
|                                            |                                      |                                        |                | Height     | Width   | Length |  |  |
| 61W                                        | Floor box                            | Steel one gang                         | 31             | 3-11/16    | 2-13/16 | 5-5/16 |  |  |
| 61W USES P 64 CP OR P 64 LCP CARPET PLATES |                                      |                                        |                |            |         |        |  |  |
| 62W                                        | Floor box                            | Steel two gang c/w voltage partition   | 60             | 7-1/16     | 2-13/16 | 5-5/16 |  |  |
| 62W USES P 64 CP OR P 64 LCP CARPET PLATES |                                      |                                        |                |            |         |        |  |  |
| 63W                                        | Floor box                            | Steel three gang c/w voltage partition | 90             | 10-1/4     | 2-13/16 | 5-5/16 |  |  |
| Both 61W and 62W car                       | n utilize any P64 or P64P-URC covers | (see pages C9-C11).                    |                |            |         | G      |  |  |

| Cat. No.      | Description                           | Features                          |  |  |
|---------------|---------------------------------------|-----------------------------------|--|--|
| 71W-DS-C      |                                       | Duplex receptacle - brass finish  |  |  |
| 71W-DS-N-C    | Floor box kit single gang residential | Duplex receptacle - nickel finish |  |  |
| 71W-GFCI-C*   |                                       | GFCI receptacle - brass finish    |  |  |
| 71W-GFCI-N-C* |                                       | GFCI receptacle - nickel finish   |  |  |

Each kit comes complete with all components shown above.

\*cULus

| Cat. No.   | Description                              |
|------------|------------------------------------------|
| E971FBDI-2 | Round brass plate with single receptacle |

| Cat. No. | Description                                                                              |    |
|----------|------------------------------------------------------------------------------------------|----|
| RWSR     | Recessed pull-up receptacle, black polycarbonate, with 6 foot cord with three-prong-plug |    |
|          |                                                                                          | C3 |