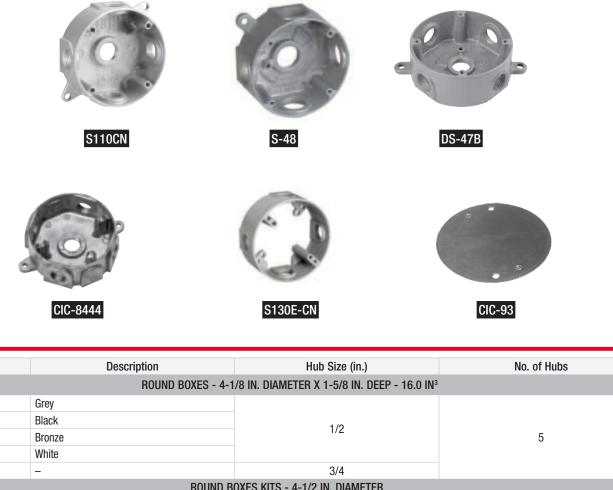

## **Metallic Round Boxes and Covers**

**()** 

| Cat. No.                                                                 | Description | Hub Size (in.) | No. of Hubs |
|--------------------------------------------------------------------------|-------------|----------------|-------------|
| ROUND BOXES - 4-1/8 IN. DIAMETER X 1-5/8 IN. DEEP - 16.0 IN <sup>3</sup> |             |                |             |
| S110CN                                                                   | Grey        | 1/2            |             |
| S110BKCN                                                                 | Black       |                | 5           |
| S110BRCN                                                                 | Bronze      |                |             |
| S110WHCN                                                                 | White       |                |             |
| S-48                                                                     | -           | 3/4            |             |
| ROUND BOXES KITS - 4-1/2 IN. DIAMETER                                    |             |                |             |
| DS-47B                                                                   | Kit         | 1/2            | 6           |
| DS-48B                                                                   |             | 3/4            |             |
|                                                                          |             |                | ST.         |

Hub Size (in.) Cat. No. Description Colour No. of Hubs No. of Plugs **Cubic Capacity** sides bottom WEATHERPROOF JUNCTION BOX KITS (CAST ALUMINUM) CIC-8444 4 X 1/2 4 X 1/2 Includes cover, gasket, plugs CIC-8446 4 X 3/4 2 3 X 3/4 - 1 X 1/2 17.3 1/2 and mounting screws CIC-8448 4 X 1 3 X 1 - 1 X 1/2 WEATHERPROOF ROUND COVER - 4-3/16 DIAMETER (STAMPED ALUMINUM) Round cover for 4 in. weatherproof round box. Includes gasket and CIC-93 \_ \_ mounting screws **OUTLET BOX EXTENSION** c (U) us Round extension adapter with Grev S130E-CN 4 X 1/2 \_ \_ \_ ground screws