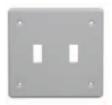

## Carlon

WPCV2-BLK-W

FSCV2-SW-G

WPCV2-DUPSWG

WPCV2-GFISWG

WPCV2-TOG-G

| Cat. No.               | Description                                                                                                                | Colour |
|------------------------|----------------------------------------------------------------------------------------------------------------------------|--------|
| TWO GANG DEVICE COVERS |                                                                                                                            |        |
| WPCV2-BLK-G            | PVC blank cover with gasket and mounting screws                                                                            | Grey   |
| WPCV2-BLK-W            |                                                                                                                            | White  |
| WPCV2-DUP-G            | PVC cover for two duplex receptacles with gasket and mounting screws                                                       | Grey   |
| WPCV2-DUPSWG           | PVC cover for one duplex receptacle and a red button section for one encased toggle switch with gasket and mounting screws |        |
| WPCV2-GFISWG           | PVC cover for one GFCI receptacle and a red button section for one encased toggle switch with gasket and mounting screws   |        |
| WPCV2-TOG-G            | PVC red button cover for two encased toggle switches with gasket and mounting screws                                       |        |
|                        | TWO GANG DEVICE COVER - DRY LOCATION ONLY                                                                                  |        |
| FSCV2-SW-G*            | Two toggle switch cover                                                                                                    | Grey   |