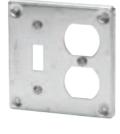

## **IBERVILLE**

8361-CRT

BC8363

8365-CRT

8366-CRT

8367-CRT

8371-CRT

8375-CRT

BC8376

BC8378

97002-CRT

| Cat. No.            | Description                                                                                                      |
|---------------------|------------------------------------------------------------------------------------------------------------------|
| 8361-CRT            | For one single toggle switch.                                                                                    |
| BC8362              | For a 30/50 A single receptacle with a 2-5/8 in. diameter.                                                       |
| BC8363              | For a 15 A single receptacle with a 1-13/32 in. diameter.                                                        |
| BC8364              | For a 20/30 A single locking receptacle with a 1-19/32 in. diameter.                                             |
| 8365-CRT            | For one duplex receptacle.                                                                                       |
| 8366-CRT            | For a 30 A single receptacle with a 2-9/64 in. diameter.                                                         |
| 8367-CRT            | For two single toggle switches.                                                                                  |
| BC8368              | For two Decora or GFCI devices.                                                                                  |
| 8371-CRT            | For two duplex receptacles.                                                                                      |
| 8375-CRT            | For one single toggle switch and one duplex receptacle.                                                          |
| BC8376              | For one Decora or GFCI device.                                                                                   |
| BC8377              | For one toggle switch and one Decora or GFCI device.                                                             |
| BC8378              | For one duplex receptacle and one Decora or GFCI device.                                                         |
| GFCI CONVERSION KIT |                                                                                                                  |
| 97002-CRT           | To install a GFCI on any 4 in. square box. Complete with steel mounting plate, stainless steel cover and screws. |