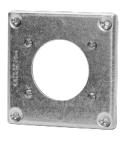

BC8376

BC8378

97002-CRT

| Cat. No.            | Description                                                                                                      |
|---------------------|------------------------------------------------------------------------------------------------------------------|
| 8361-CRT            | For one single toggle switch.                                                                                    |
| BC8362              | For a 30/50 A single receptacle with a 2-5/8 in. diameter.                                                       |
| BC8363              | For a 15 A single receptacle with a 1-13/32 in. diameter.                                                        |
| BC8364              | For a 20/30 A single locking receptacle with a 1-19/32 in. diameter.                                             |
| 8365-CRT            | For one duplex receptacle.                                                                                       |
| 8366-CRT            | For a 30 A single receptacle with a 2-9/64 in. diameter.                                                         |
| 8367-CRT            | For two single toggle switches.                                                                                  |
| BC8368              | For two Decora or GFCI devices.                                                                                  |
| 8371-CRT            | For two duplex receptacles.                                                                                      |
| 8375-CRT            | For one single toggle switch and one duplex receptacle.                                                          |
| BC8376              | For one Decora or GFCI device.                                                                                   |
| BC8377              | For one toggle switch and one Decora or GFCI device.                                                             |
| BC8378              | For one duplex receptacle and one Decora or GFCI device.                                                         |
| GFCI CONVERSION KIT |                                                                                                                  |
| 97002-CRT           | To install a GFCI on any 4 in. square box. Complete with steel mounting plate, stainless steel cover and screws. |