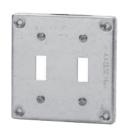

## **IBERVILLE**

8361-CRT

BC8363

8365-CRT

8366-CRT

8367-CRT

8371-CRT

8375-CRT

BC8376

BC8378

97002-CRT

| Cat. No.            | Description                                                                                                      |
|---------------------|------------------------------------------------------------------------------------------------------------------|
| 8361-CRT            | For one single toggle switch.                                                                                    |
| BC8362              | For a 30/50 A single receptacle with a 2-5/8 in. diameter.                                                       |
| BC8363              | For a 15 A single receptacle with a 1-13/32 in. diameter.                                                        |
| BC8364              | For a 20/30 A single locking receptacle with a 1-19/32 in. diameter.                                             |
| 8365-CRT            | For one duplex receptacle.                                                                                       |
| 8366-CRT            | For a 30 A single receptacle with a 2-9/64 in. diameter.                                                         |
| 8367-CRT            | For two single toggle switches.                                                                                  |
| BC8368              | For two Decora or GFCI devices.                                                                                  |
| 8371-CRT            | For two duplex receptacles.                                                                                      |
| 8375-CRT            | For one single toggle switch and one duplex receptacle.                                                          |
| BC8376              | For one Decora or GFCI device.                                                                                   |
| BC8377              | For one toggle switch and one Decora or GFCI device.                                                             |
| BC8378              | For one duplex receptacle and one Decora or GFCI device.                                                         |
| GFCI CONVERSION KIT |                                                                                                                  |
| 97002-CRT           | To install a GFCI on any 4 in. square box. Complete with steel mounting plate, stainless steel cover and screws. |