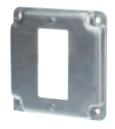

## **IBERVILLE**

8361-CRT

BC8363

8365-CRT

8366-CRT

8367-CRT

8371-CRT

8375-CRT

BC8376

BC8378

97002-CRT

| Cat. No.            | Description                                                                                                      |
|---------------------|------------------------------------------------------------------------------------------------------------------|
| 8361-CRT            | For one single toggle switch.                                                                                    |
| BC8362              | For a 30/50 A single receptacle with a 2-5/8 in. diameter.                                                       |
| BC8363              | For a 15 A single receptacle with a 1-13/32 in. diameter.                                                        |
| BC8364              | For a 20/30 A single locking receptacle with a 1-19/32 in. diameter.                                             |
| 8365-CRT            | For one duplex receptacle.                                                                                       |
| 8366-CRT            | For a 30 A single receptacle with a 2-9/64 in. diameter.                                                         |
| 8367-CRT            | For two single toggle switches.                                                                                  |
| BC8368              | For two Decora or GFCI devices.                                                                                  |
| 8371-CRT            | For two duplex receptacles.                                                                                      |
| 8375-CRT            | For one single toggle switch and one duplex receptacle.                                                          |
| BC8376              | For one Decora or GFCI device.                                                                                   |
| BC8377              | For one toggle switch and one Decora or GFCI device.                                                             |
| BC8378              | For one duplex receptacle and one Decora or GFCI device.                                                         |
| GFCI CONVERSION KIT |                                                                                                                  |
| 97002-CRT           | To install a GFCI on any 4 in. square box. Complete with steel mounting plate, stainless steel cover and screws. |