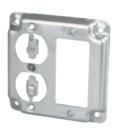

BC8376

BC8378

97002-CRT

| Cat. No.            | Description                                                                                                      |
|---------------------|------------------------------------------------------------------------------------------------------------------|
| 8361-CRT            | For one single toggle switch.                                                                                    |
| BC8362              | For a 30/50 A single receptacle with a 2-5/8 in. diameter.                                                       |
| BC8363              | For a 15 A single receptacle with a 1-13/32 in. diameter.                                                        |
| BC8364              | For a 20/30 A single locking receptacle with a 1-19/32 in. diameter.                                             |
| 8365-CRT            | For one duplex receptacle.                                                                                       |
| 8366-CRT            | For a 30 A single receptacle with a 2-9/64 in. diameter.                                                         |
| 8367-CRT            | For two single toggle switches.                                                                                  |
| BC8368              | For two Decora or GFCI devices.                                                                                  |
| 8371-CRT            | For two duplex receptacles.                                                                                      |
| 8375-CRT            | For one single toggle switch and one duplex receptacle.                                                          |
| BC8376              | For one Decora or GFCI device.                                                                                   |
| BC8377              | For one toggle switch and one Decora or GFCI device.                                                             |
| BC8378              | For one duplex receptacle and one Decora or GFCI device.                                                         |
| GFCI CONVERSION KIT |                                                                                                                  |
| 97002-CRT           | To install a GFCI on any 4 in. square box. Complete with steel mounting plate, stainless steel cover and screws. |