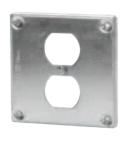

## **IBERVILLE**

8361-CRT

BC8363

8365-CRT

8366-CRT

8367-CRT

8371-CRT

8375-CRT

BC8376

BC8378

97002-CRT

| Cat. No.            | Description                                                                                                      |
|---------------------|------------------------------------------------------------------------------------------------------------------|
| 8361-CRT            | For one single toggle switch.                                                                                    |
| BC8362              | For a 30/50 A single receptacle with a 2-5/8 in. diameter.                                                       |
| BC8363              | For a 15 A single receptacle with a 1-13/32 in. diameter.                                                        |
| BC8364              | For a 20/30 A single locking receptacle with a 1-19/32 in. diameter.                                             |
| 8365-CRT            | For one duplex receptacle.                                                                                       |
| 8366-CRT            | For a 30 A single receptacle with a 2-9/64 in. diameter.                                                         |
| 8367-CRT            | For two single toggle switches.                                                                                  |
| BC8368              | For two Decora or GFCI devices.                                                                                  |
| 8371-CRT            | For two duplex receptacles.                                                                                      |
| 8375-CRT            | For one single toggle switch and one duplex receptacle.                                                          |
| BC8376              | For one Decora or GFCI device.                                                                                   |
| BC8377              | For one toggle switch and one Decora or GFCI device.                                                             |
| BC8378              | For one duplex receptacle and one Decora or GFCI device.                                                         |
| GFCI CONVERSION KIT |                                                                                                                  |
| 97002-CRT           | To install a GFCI on any 4 in. square box. Complete with steel mounting plate, stainless steel cover and screws. |