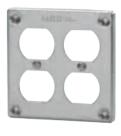

## **IBERVILLE**

8361-CRT

BC8363

8365-CRT

8366-CRT

8367-CRT

8371-CRT

8375-CRT

BC8376

BC8378

97002-CRT

| Cat. No.            | Description                                                                                                      |
|---------------------|------------------------------------------------------------------------------------------------------------------|
| 8361-CRT            | For one single toggle switch.                                                                                    |
| BC8362              | For a 30/50 A single receptacle with a 2-5/8 in. diameter.                                                       |
| BC8363              | For a 15 A single receptacle with a 1-13/32 in. diameter.                                                        |
| BC8364              | For a 20/30 A single locking receptacle with a 1-19/32 in. diameter.                                             |
| 8365-CRT            | For one duplex receptacle.                                                                                       |
| 8366-CRT            | For a 30 A single receptacle with a 2-9/64 in. diameter.                                                         |
| 8367-CRT            | For two single toggle switches.                                                                                  |
| BC8368              | For two Decora or GFCI devices.                                                                                  |
| 8371-CRT            | For two duplex receptacles.                                                                                      |
| 8375-CRT            | For one single toggle switch and one duplex receptacle.                                                          |
| BC8376              | For one Decora or GFCI device.                                                                                   |
| BC8377              | For one toggle switch and one Decora or GFCI device.                                                             |
| BC8378              | For one duplex receptacle and one Decora or GFCI device.                                                         |
| GFCI CONVERSION KIT |                                                                                                                  |
| 97002-CRT           | To install a GFCI on any 4 in. square box. Complete with steel mounting plate, stainless steel cover and screws. |