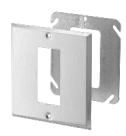

BC8376

BC8378

97002-CRT

| Cat. No.            | Description                                                                                                      |
|---------------------|------------------------------------------------------------------------------------------------------------------|
| 8361-CRT            | For one single toggle switch.                                                                                    |
| BC8362              | For a 30/50 A single receptacle with a 2-5/8 in. diameter.                                                       |
| BC8363              | For a 15 A single receptacle with a 1-13/32 in. diameter.                                                        |
| BC8364              | For a 20/30 A single locking receptacle with a 1-19/32 in. diameter.                                             |
| 8365-CRT            | For one duplex receptacle.                                                                                       |
| 8366-CRT            | For a 30 A single receptacle with a 2-9/64 in. diameter.                                                         |
| 8367-CRT            | For two single toggle switches.                                                                                  |
| BC8368              | For two Decora or GFCI devices.                                                                                  |
| 8371-CRT            | For two duplex receptacles.                                                                                      |
| 8375-CRT            | For one single toggle switch and one duplex receptacle.                                                          |
| BC8376              | For one Decora or GFCI device.                                                                                   |
| BC8377              | For one toggle switch and one Decora or GFCI device.                                                             |
| BC8378              | For one duplex receptacle and one Decora or GFCI device.                                                         |
| GFCI CONVERSION KIT |                                                                                                                  |
| 97002-CRT           | To install a GFCI on any 4 in. square box. Complete with steel mounting plate, stainless steel cover and screws. |