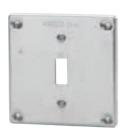

## **IBERVILLE**

8361-CRT

BC8363

8365-CRT

8366-CRT

8367-CRT

8371-CRT

8375-CRT

BC8376

BC8378

97002-CRT

| Cat. No.            | Description                                                                                                      |
|---------------------|------------------------------------------------------------------------------------------------------------------|
| 8361-CRT            | For one single toggle switch.                                                                                    |
| BC8362              | For a 30/50 A single receptacle with a 2-5/8 in. diameter.                                                       |
| BC8363              | For a 15 A single receptacle with a 1-13/32 in. diameter.                                                        |
| BC8364              | For a 20/30 A single locking receptacle with a 1-19/32 in. diameter.                                             |
| 8365-CRT            | For one duplex receptacle.                                                                                       |
| 8366-CRT            | For a 30 A single receptacle with a 2-9/64 in. diameter.                                                         |
| 8367-CRT            | For two single toggle switches.                                                                                  |
| BC8368              | For two Decora or GFCI devices.                                                                                  |
| 8371-CRT            | For two duplex receptacles.                                                                                      |
| 8375-CRT            | For one single toggle switch and one duplex receptacle.                                                          |
| BC8376              | For one Decora or GFCI device.                                                                                   |
| BC8377              | For one toggle switch and one Decora or GFCI device.                                                             |
| BC8378              | For one duplex receptacle and one Decora or GFCI device.                                                         |
| GFCI CONVERSION KIT |                                                                                                                  |
| 97002-CRT           | To install a GFCI on any 4 in. square box. Complete with steel mounting plate, stainless steel cover and screws. |