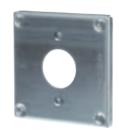

BC8376

BC8378

97002-CRT

| Cat. No.            | Description                                                                                                      |
|---------------------|------------------------------------------------------------------------------------------------------------------|
| 8361-CRT            | For one single toggle switch.                                                                                    |
| BC8362              | For a 30/50 A single receptacle with a 2-5/8 in. diameter.                                                       |
| BC8363              | For a 15 A single receptacle with a 1-13/32 in. diameter.                                                        |
| BC8364              | For a 20/30 A single locking receptacle with a 1-19/32 in. diameter.                                             |
| 8365-CRT            | For one duplex receptacle.                                                                                       |
| 8366-CRT            | For a 30 A single receptacle with a 2-9/64 in. diameter.                                                         |
| 8367-CRT            | For two single toggle switches.                                                                                  |
| BC8368              | For two Decora or GFCI devices.                                                                                  |
| 8371-CRT            | For two duplex receptacles.                                                                                      |
| 8375-CRT            | For one single toggle switch and one duplex receptacle.                                                          |
| BC8376              | For one Decora or GFCI device.                                                                                   |
| BC8377              | For one toggle switch and one Decora or GFCI device.                                                             |
| BC8378              | For one duplex receptacle and one Decora or GFCI device.                                                         |
| GFCI CONVERSION KIT |                                                                                                                  |
| 97002-CRT           | To install a GFCI on any 4 in. square box. Complete with steel mounting plate, stainless steel cover and screws. |