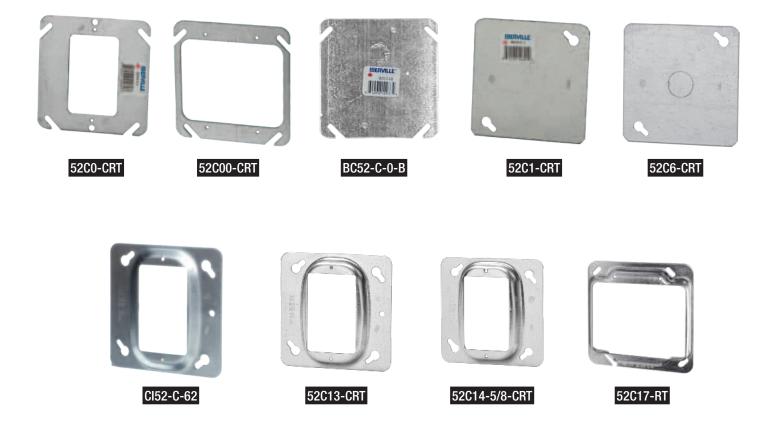

## 4 in. Square Covers

## **IBERVILLE**

**(** 

| Cat. No.      | Cubic<br>Capacity | Description                                        |
|---------------|-------------------|----------------------------------------------------|
| 52C0-CRT      |                   | Flat cover, single device opening.                 |
| 52C00-CRT     |                   | Flat cover, two device openings.                   |
| BC52-C-0-B    |                   | Flat blank cover.                                  |
| 52C1-CRT      |                   |                                                    |
| 52C6-CRT      |                   | Flat cover with 1/2 in. conduit knockout.          |
| CI52-C-10     | 1.0               | 1/8 in. raised cover with single device opening.   |
| 52C13-RT      | 3.6               | 1/2 in. raised cover with single device opening.   |
| CI52-C-14     | 5.7               | 3/4 in. raised cover with single device opening.   |
| 52C14-5/8-CRT | 4.3               | 5/8 in. raised cover with single device opening.   |
| CI52-C-15     | 6.8               | 7/8 in. raised cover with single device opening.   |
| CI52-C-16     | 9.5               | 1-1/4 in. raised cover with single device opening. |
| 52C17-RT      | 6.2               | 1/2 in. raised cover with two device openings.     |
| CI52-C-62     | 1.8               | 1/4 in. raised cover with single device opening.   |